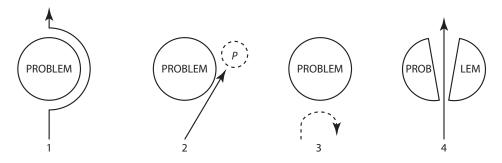

#### 1. Common Resistance against Restoring a Home

When it comes to solving problems we're confronted with four options. We can go around. We can go aside. We can go back. Or we can go through.

2. Costly Responses That Restore a Home (Colossians 3:1–3, 5–6, 8–10) Changing yourself is costly but worth it. To make significant changes, you must dig in, give up, start over, and carry through.